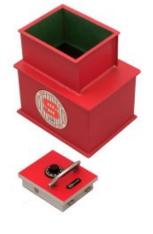

### **PROTECTOR ABP 1**

- £10,000 overnight cash cover (£100,000 valuables)\*\*
- Square door safes ideal for larger items such as cash and jewellery boxes and files
- VdS Class 1 lock for added security
- Flock lined to prevent damage to valuables
- Deposit model includes 12 non-magnetic capsules
- Supplied with 2 keys
- Aperture: 290 x 240mm

### **ADDITIONAL INFORMATION**

| Weight          | 27.000 kg                            |
|-----------------|--------------------------------------|
| Dimensions      | 380 (H) x 360 (W) x 270 (D) mm       |
| Cash Rating     | £10,000                              |
| Locking Options | B – 3/4 Wheel Mechanical Combination |

### PROTECTOR ABP 1 UNDERFLOOR SAFE IMAGES

Protector ABP Door

Protector ABP 1 Dial Combination Lock

Your Securikey Stockist

Every effort has been made to ensure that the information in this brochure is correct. We have a policy of continually developing and improving our products and reserve the right to change specification without notice. By virtue of the Trades Description Act 1968 all measurements and weights must be considered approximate.