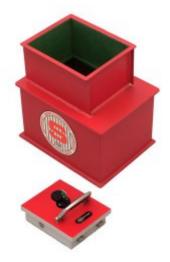

### **PROTECTOR ABP 1**

- £10,000 overnight cash cover (£100,000 valuables)\*\*
- Square door safes ideal for larger items such as cash and jewellery boxes and files
- VdS Class 1 lock for added security
- Flock lined to prevent damage to valuables
- Deposit model includes 12 non-magnetic capsules
- Supplied with 2 keys
- Aperture: 290 x 240mm

### **ADDITIONAL INFORMATION**

| Weight          | 27.000 kg                            |
|-----------------|--------------------------------------|
| Dimensions      | 380 (H) x 360 (W) x 270 (D) mm       |
| Cash Rating     | £10,000                              |
| Locking Options | B – 3/4 Wheel Mechanical Combination |

### PROTECTOR ABP 1 UNDERFLOOR SAFE IMAGES

Protector ABP Door

Protector ABP 1 Dial Combination Lock

Your Securikey Stockist

Every effort has been made to ensure that the information in this brochure is correct. We have a policy of continually developing and improving our products and reserve the right to change specification without notice. By virtue of the Trades Description Act 1968 all measurements and weights must be considered approximate.