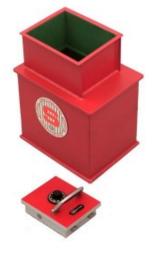

### **PROTECTOR ABP 2**

- £10,000 overnight cash cover (£100,000 valuables)\*\*
- Square door safes ideal for larger items such as cash and jewellery boxes and files
- VdS Class 1 lock for added security
- Flock lined to prevent damage to valuables
- Deposit model includes 12 non-magnetic capsules
- Supplied with 2 keys
- Aperture: 290 x 240mm

### **ADDITIONAL INFORMATION**

| Weight          | 29.000 kg                            |
|-----------------|--------------------------------------|
| Dimensions      | 470 (H) x 360 (W) x 270 (D) mm       |
| Cash Rating     | £10,000                              |
| Locking Options | B – 3/4 Wheel Mechanical Combination |

### PROTECTOR ABP 2 UNDERFLOOR SAFE IMAGES

Protector ABP Door

Protector ABP 2 Dial Combination Lock

Your Securikey Stockist

Every effort has been made to ensure that the information in this brochure is correct. We have a policy of continually developing and improving our products and reserve the right to change specification without notice. By virtue of the Trades Description Act 1968 all measurements and weights must be considered approximate.