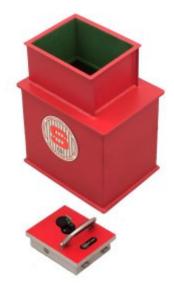

### **PROTECTOR ABP 2**

- £10,000 overnight cash cover (£100,000 valuables)\*\*
- Square door safes ideal for larger items such as cash and jewellery boxes and files
- VdS Class 1 lock for added security
- Flock lined to prevent damage to valuables
- Deposit model includes 12 non-magnetic capsules
- Supplied with 2 keys
- Aperture: 290 x 240mm

### **ADDITIONAL INFORMATION**

| Weight          | 29.000 kg                            |
|-----------------|--------------------------------------|
| Dimensions      | 470 (H) x 360 (W) x 270 (D) mm       |
| Cash Rating     | £10,000                              |
| Locking Options | B – 3/4 Wheel Mechanical Combination |

### PROTECTOR ABP 2 UNDERFLOOR SAFE IMAGES

Protector ABP Door

Protector ABP 2 Dial Combination Lock

Your Securikey Stockist

Every effort has been made to ensure that the information in this brochure is correct. We have a policy of continually developing and improving our products and reserve the right to change specification without notice. By virtue of the Trades Description Act 1968 all measurements and weights must be considered approximate.