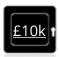

### **PROTECTOR ABP 2**

- £10,000 overnight cash cover (£100,000 valuables)\*\*
- Square door safes ideal for larger items such as cash and jewellery boxes and files
- VdS Class 1 lock for added security
- Flock lined to prevent damage to valuables
- Deposit model includes 12 non-magnetic capsules
- Supplied with 2 keys
- Aperture: 290 x 240mm

### **ADDITIONAL INFORMATION**

| Weight          | 29.000 kg                            |
|-----------------|--------------------------------------|
| Dimensions      | 470 (H) x 360 (W) x 270 (D) mm       |
| Cash Rating     | £10,000                              |
| Locking Options | B – 3/4 Wheel Mechanical Combination |