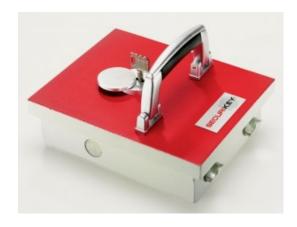

### **PROTECTOR ABP 2**

- £10,000 overnight cash cover (£100,000 valuables)\*\*
- Square door safes ideal for larger items such as cash and jewellery boxes and files
- VdS Class 1 lock for added security
- Flock lined to prevent damage to valuables
- Deposit model includes 12 non-magnetic capsules
- Supplied with 2 keys
- Aperture: 290 x 240mm

### PROTECTOR ABP 2 UNDERFLOOR SAFE IMAGES

Protector ABP Door

Protector ABP 2 Dial Combination Lock

Your Securikey Stockist

Every effort has been made to ensure that the information in this brochure is correct. We have a policy of continually developing and improving our products and reserve the right to change specification without notice. By virtue of the Trades Description Act 1968 all measurements and weights must be considered approximate.